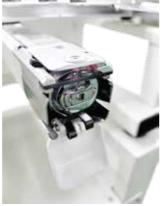

# **Slim Cylinder Arm**

Redesign of the cylinder arm improves the quality of embroidering on products

Reduction of the cylinder bed circumference to 170mm

Reducing working space between the needle plate and cap frame.

#### Picker On / Off

We offer Picker on/off both two versions. You can get below meaningful result when selecting Picker off version.

Do not need to replace picker when it bent or snapped.

Easy to change bobbin and bobbin case.