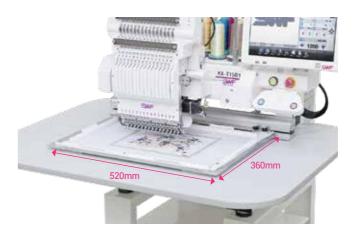

# **Machine Specifications**

| Max Speed           | Normal  | 1,200 spm              |
|---------------------|---------|------------------------|
|                     | Сар     | 1,000 spm              |
| Embroidery<br>Field | Tubular | 520 x 360 (mm)         |
|                     | Сар     | 360 x 75 (mm)          |
|                     | Border  | 520 x 360 (mm)         |
| Memory Capacity     |         | 40,000,000 Stitches    |
| Power Supply        |         | 100~240V , 50Hz / 60Hz |
| Power Consumption   |         | 200W                   |

#### **Border Frame**

SWF KX model has a large embroidery area of 520mm by 360mm enabling large size embroidery on a compact style embroidery machine.

Also, we offer a variety size of Standard Frames for customer's convenience.