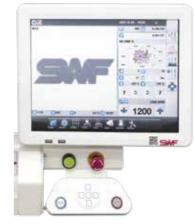

#### 15 inch Full Touch LCD

15-inch touch screen Operation Panel, allows the user to easily view settings and embroidery status.

It offers many other advanced features including Free-Hand Stitch Function, Smart Embroidery System (SES), design selection per a needle, etc.