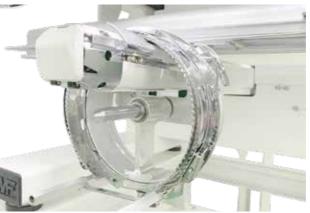

#### **Easy Change Cap System** (Option)

The Cap Frame has been re-designed and is lighter and stronger. Switching between cap frame and tubular frames is quick and easy (using thumb screws) - no tools required.

#### **Border Frame**

SWF KX model has a large embroidery area of 520mm by 360mm enabling large size embroidery on a compact style embroidery machine.

Also, we offer a variety size of Standard Frames for customer's convenience.