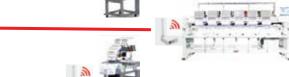

#### **SWNS**

SWF "SWNS" (Sunstar World Networking System) allows you to network your SWF embroidery machines with a Wireless system. Send and download designs to and from your Embroidery machines via WiFi connectivity. Connect up to 200 machines. Reduce machine down time and increase productivity. (Compatible with SWF Embroidery Machines MAS, KE, KS, KX Series)

PC (SWNS)

Access Point

Wireless Receiver

**SWF Embroidery Machines** 

\*The router (Access Point) and Wireless receivers are not included