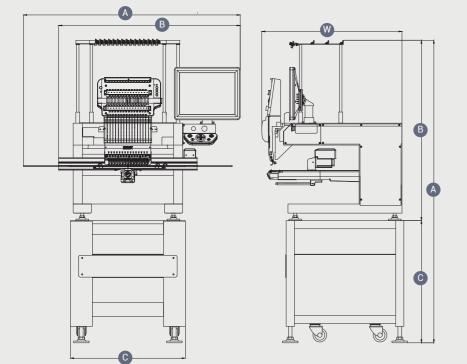

## **Demensions**

**A**. 1,200mm **B**. 1,000mm

**C**. 630mm

**W**. 770mm

**A**. 1,700mm **B**. 1,000mm

**C**. 700mm

Machine: 100Kg Stand: 40kg

\* Machine specifications are subject to change without prior notice.