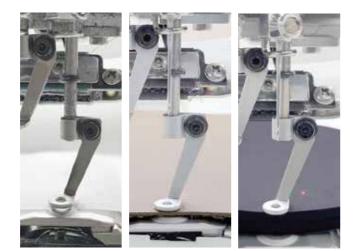

#### **Smart Action Presser Foot**

Smart Action Presser Foot (SAP) adjusts the height of the presser foot automatically by way of an independent presser foot motor.

Regardless of the thickness of the fabric, the best quality embroidery can be completed easily with SAP.

Adjust the minimum height of the presser foot by setting preferences on the operation panel.